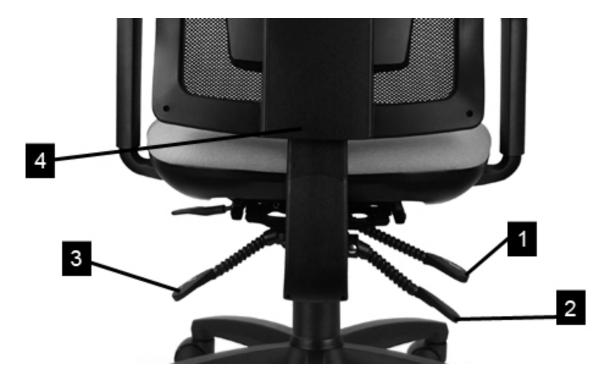

#### 1) Seat Height Adjustment

Raise lever to raise or lower height of seat.

#### 2) Back Angle Adjustment

Rotate handwheel anti-clockwise before moving back to desired height. Rotate handwheel clockwise to lock into desired position.

#### 3) Seat Tilt Adjustment

With the lever pulled up, rock forwards or backwards until the seat is at the desired angle. Once the desired angle has been achieved, push the lever down to lock the angle in position.

### 4) Back Height Adjustment

Raiser the back to desired height and release to set position. Raise back all the way to the top and release to reset the back position to the lowest point.